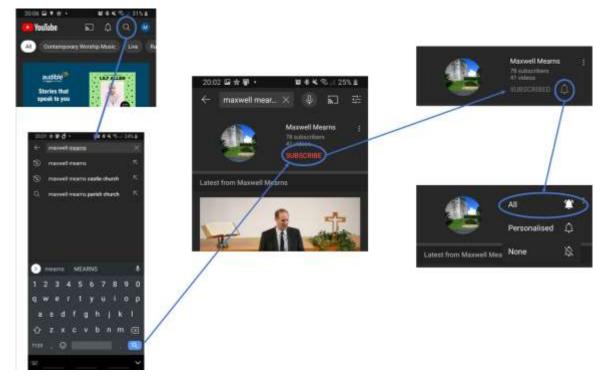

To subscribe to Maxwell Mearns Castle Church YouTube channel, either click here <u>www.youtube.com/channel/UCCpxerMxl\_zs4I9speWJoMQ</u> or open the YouTube app and search for "maxwell mearns".

Once there, click the red button labelled "subscribe" then click the bell next to it and select "all". This means that you will be notified when we go live. The pictures below show this process for a computer and a phone. Some TV providers also have the YouTube app built in to their 'boxes'.