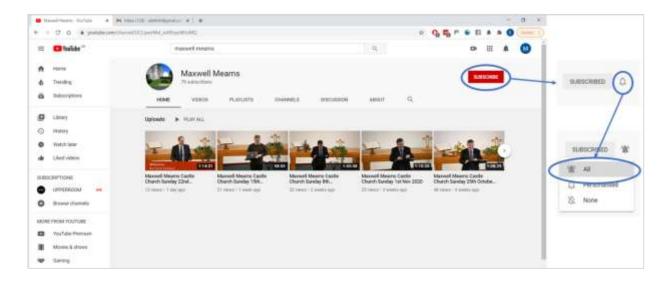

To subscribe to Maxwell Mearns Castle Church YouTube channel, either click here <u>www.youtube.com/channel/UCCpxerMxl\_zs4I9speWJoMQ</u> or open the YouTube app and search for "maxwell mearns".

Once there, click the red button labelled "subscribe" then click the bell next to it and select "all". This means that you will be notified when we go live. The pictures below show this process for a computer and a phone. Some TV providers also have the YouTube app built in to their 'boxes'.